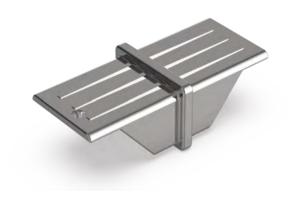

PREMIUM GLASS & HARDWARE

Drawing ID

180J-S30X

| Product Info. |           |
|---------------|-----------|
| Finish        | Code      |
| Polish        | 180J-S30M |
| Satin         | 180J-S30S |
| Texture Black | 180J-S30B |

MATERIAL:

2205 Stainless Steel

CATALOGUE AND DESCRIPTION:

- > Railing Systems
- > TR-S30 Series
- > 180° Joiner

NOTES:

This drawing and or specification is the property of Silver Stone Hardware Pty Ltd - and must be returned to them on request. Unauthorised use may result in Legal Action. Its contents must not be made public, nor copied, nor used directly or indirectly in any way.