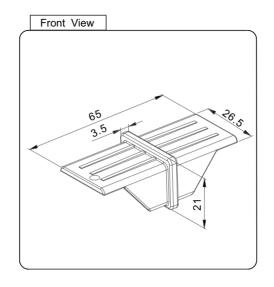

PREMIUM GLASS & HARDWARE

Drawing ID

180J-S30X

| Product Info. |           |
|---------------|-----------|
| Finish        | Code      |
| Polish        | 180J-S30M |
| Satin         | 180J-S30S |
| Texture Black | 180J-S30B |

MATERIAL:

2205 Stainless Steel

CATALOGUE AND DESCRIPTION:

- > Railing Systems
- > TR-S30 Series
- > 180° Joiner

NOTES:

This drawing and or specification is the property of Silver Stone Hardware Pty Ltd - and must be returned to them on request. Unauthorised use may result in Legal Action. Its contents must not be made public, nor copied, nor used directly or indirectly in any way.