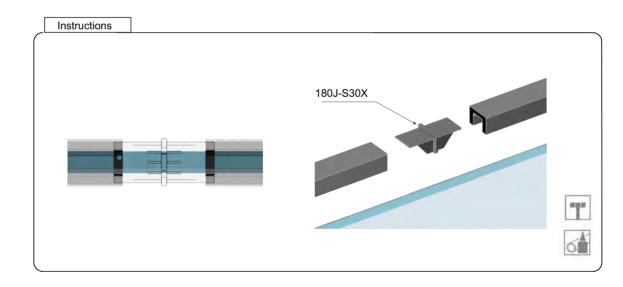

PREMIUM GLASS & HARDWARE

Drawing ID

180J-S30X

| Product Info. |           |
|---------------|-----------|
| Finish        | Code      |
| Polish        | 180J-S30M |
| Satin         | 180J-S30S |
| Texture Black | 180J-S30B |

MATERIAL:

2205 Stainless Steel

CATALOGUE AND DESCRIPTION:

- > Railing Systems
- > TR-S30 Series
- > 180° Joiner

NOTES:

This drawing and or specification is the property of Silver Stone Hardware Pty Ltd - and must be returned to them on request. Unauthorised use may result in Legal Action. Its contents must not be made public, nor copied, nor used directly or indirectly in any way.